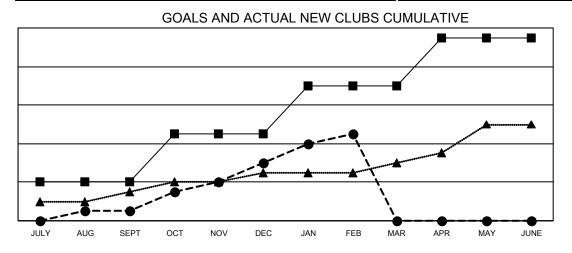

## GAT MONTHLY MEMBERSHIP PROGRESS REPORT

Multiple District 411

LOCATION: KENYA AFRICA

Results as of: 2/28/2022

| Clubs                 |               |           |               | Members               |                           |                         |                                                    |
|-----------------------|---------------|-----------|---------------|-----------------------|---------------------------|-------------------------|----------------------------------------------------|
| RESULTS FOR 2021-2022 |               |           |               | RESULTS FOR 2021-2022 |                           |                         |                                                    |
| QUARTER               | NEW CLUB GOAL | NEW CLUBS | DROPPED CLUBS | QUARTER               | MEMBER GROWTH NET<br>GOAL | MEMBER GROWTH<br>ACTUAL | DROPPED<br>MEMBERS ACTUAL<br>(including transfers) |
| JULY/AUG/SEPT         | 4             | 1         | 2             | JULY/AUG/SE           | PT 152                    | 195                     | 134                                                |
| OCT/NOV/DEC           | 5             | 5         | 8             | OCT/NOV/DE            | C 205                     | 308                     | 300                                                |
| JAN/FEB/MAR           | 5             | 3         | 1             | JAN/FEB/MAF           | ۲ <b>۹</b> א 195          | 207                     | 73                                                 |
| APR/MAY/JUNE          | 5             | 0         | 0             | APR/MAY/JUN           | NE 112                    | 0                       | 0                                                  |

- CURRENT YEAR ACTUAL NEW CLUBS

▲ - LAST YEAR ACTUAL NEW CLUBS