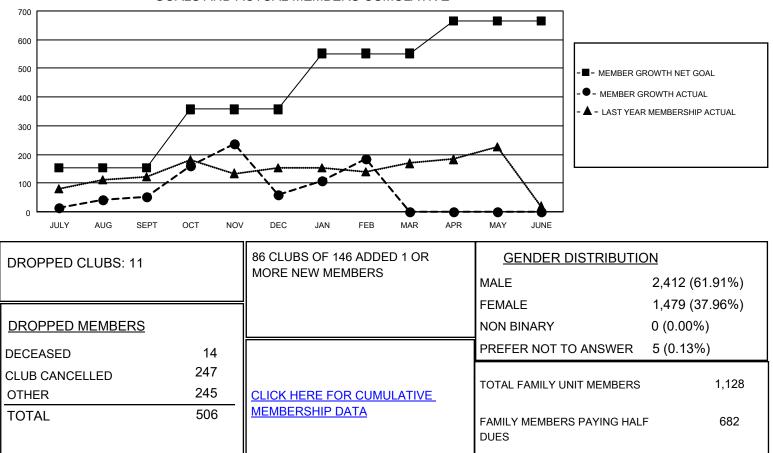

## GAT MONTHLY MEMBERSHIP PROGRESS REPORT

Multiple District 411

LOCATION: KENYA AFRICA

Results as of: 2/28/2022

| Clubs                 |               |           |               | Members               |                           |                         |                                                    |
|-----------------------|---------------|-----------|---------------|-----------------------|---------------------------|-------------------------|----------------------------------------------------|
| RESULTS FOR 2021-2022 |               |           |               | RESULTS FOR 2021-2022 |                           |                         |                                                    |
| QUARTER               | NEW CLUB GOAL | NEW CLUBS | DROPPED CLUBS | QUARTER               | MEMBER GROWTH NET<br>GOAL | MEMBER GROWTH<br>ACTUAL | DROPPED<br>MEMBERS ACTUAL<br>(including transfers) |
| JULY/AUG/SEPT         | 4             | 1         | 2             | JULY/AUG/SE           | PT 152                    | 195                     | 134                                                |
| OCT/NOV/DEC           | 5             | 5         | 8             | OCT/NOV/DE            | C 205                     | 308                     | 300                                                |
| JAN/FEB/MAR           | 5             | 3         | 1             | JAN/FEB/MAF           | ۲ <b>۹</b> א 195          | 207                     | 73                                                 |
| APR/MAY/JUNE          | 5             | 0         | 0             | APR/MAY/JUN           | NE 112                    | 0                       | 0                                                  |

## GOALS AND ACTUAL MEMBERS CUMULATIVE